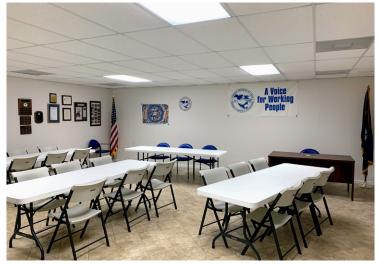

## 265 Oak Grove Road

Swansea, South Carolina 29160

- ±2,000 SF Office on 3 Acres available for lease in Lexington County
- Features three (3) private offices, kitchen, large meeting area, and two (2) restrooms
- Property fronts Interstate 26, though building is set back enough to retain a sufficient level of privacy
- Close proximity to the intersection of I-26 and Highway 21 (Columbia Rd.)