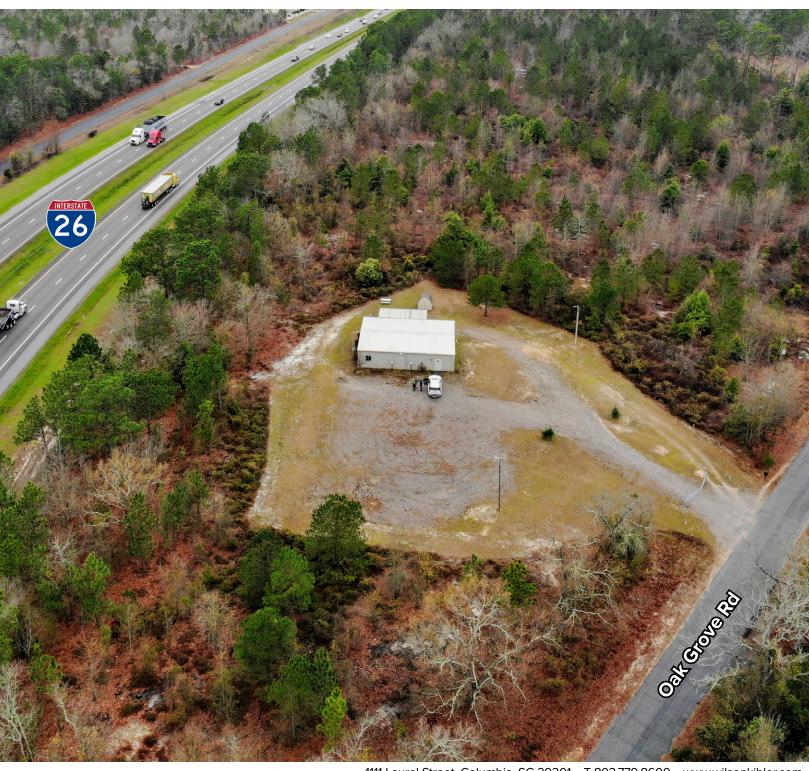

## 265 Oak Grove Road

Swansea, South Carolina 29160





- ±2,000 SF Office on 3 Acres available for lease in Lexington County
- Features three (3) private offices, kitchen, large meeting area, and two (2) restrooms
- Property fronts Interstate 26, though building is set back enough to retain a sufficient level of privacy
- Close proximity to the intersection of I-26 and Highway 21 (Columbia Rd.)



1111 Laurel Street, Columbia, SC 29201 T 803.779.8600 www.wilsonkibler.com

## 265 Oak Grove Road

Swansea, South Carolina 29160













1111 Laurel Street, Columbia, SC 29201 T 803.779.8600 www.wilsonkibler.com

## 265 Oak Grove Road

Swansea, South Carolina 29160



## Parcel Aerial