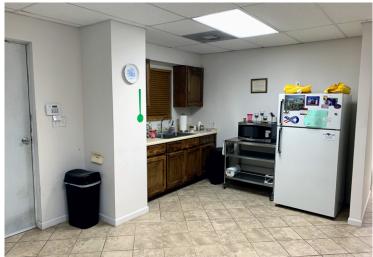

## 265 Oak Grove Road

Swansea, South Carolina 29160

- ±2,000 SF Office on 3 Acres available for lease in Lexington County
- Features three (3) private offices, kitchen, large meeting area, and two (2) restrooms
- Property fronts Interstate 26, though building is set back enough to retain a sufficient level of privacy
- Close proximity to the intersection of I-26 and Highway 21 (Columbia Rd.)