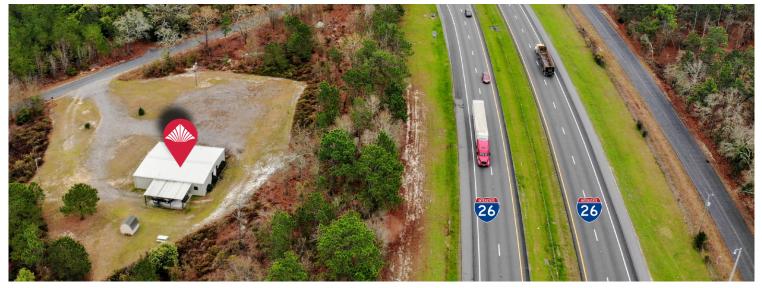

## Parcel Aerial

## 265 Oak Grove Road

Swansea, South Carolina 29160

- ±2,000 SF Office on 3 Acres available for lease in Lexington County
- Features three (3) private offices, kitchen, large meeting area, and two (2) restrooms
- Property fronts Interstate 26, though building is set back enough to retain a sufficient level of privacy
- Close proximity to the intersection of I-26 and Highway 21 (Columbia Rd.)