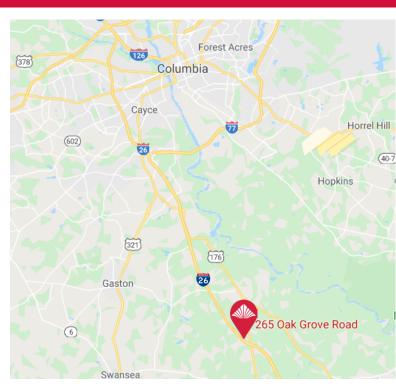

## 265 Oak Grove Road

Swansea, South Carolina 29160

- ±2,000 SF Office on 3 Acres available for lease in Lexington County
- Features three (3) private offices, kitchen, large meeting area, and two (2) restrooms
- Property fronts Interstate 26, though building is set back enough to retain a sufficient level of privacy
- Close proximity to the intersection of I-26 and Highway 21 (Columbia Rd.)