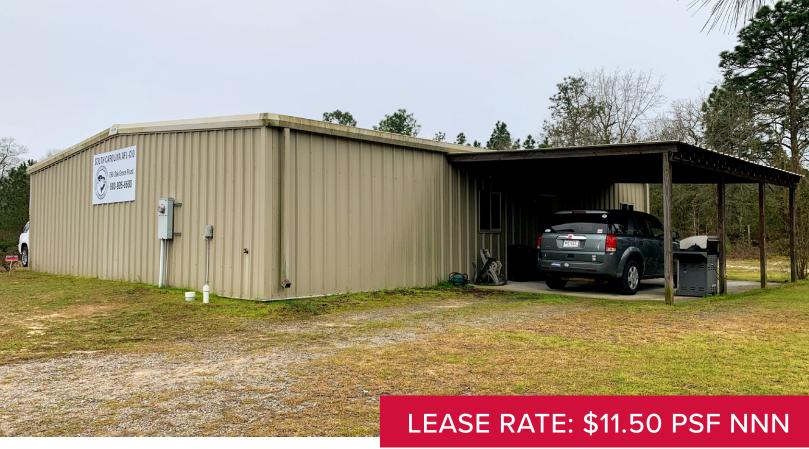

## 265 Oak Grove Road

Swansea, South Carolina 29160

- ±2,000 SF Office on 3 Acres available for lease in Lexington County
- Features three (3) private offices, kitchen, large meeting area, and two (2) restrooms
- Property fronts Interstate 26, though building is set back enough to retain a sufficient level of privacy
- Close proximity to the intersection of I-26 and Highway 21 (Columbia Rd.)